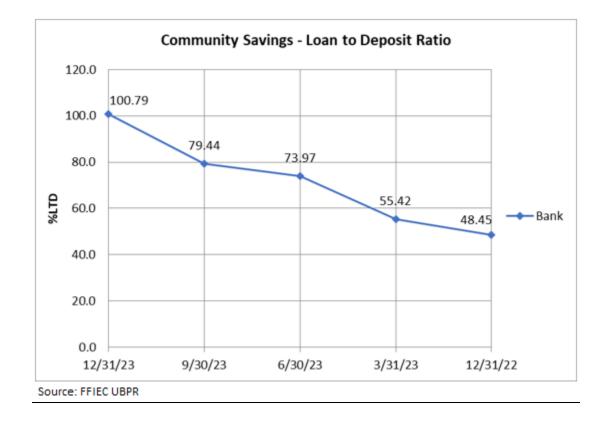

### Loan to Deposit Ratio

• Community Savings' loan-to-deposit ratio for each quarter of the prior calendar year: