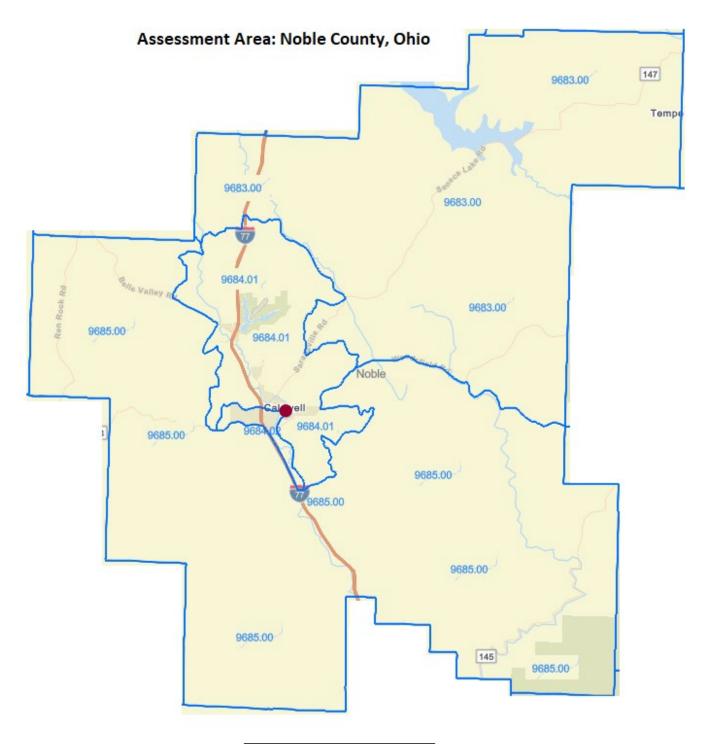

• Geography:

|       |        | Census        | Income        | Underserved or |
|-------|--------|---------------|---------------|----------------|
| State | County | Tract         | Level         | Distressed     |
| Ohio  | Noble  | $\rightarrow$ | $\rightarrow$ | $\rightarrow$  |
| 39    | 121    | 9684.01       | Middle        | Yes            |

| Domestic - Incoming | φ20.00  |
|---------------------|---------|
| Domestic – Outgoing | \$25.00 |
| Foreign             | \$50.00 |

| Tract<br>Code | Tract<br>Income<br>Level | Distressed or<br>Under-served<br>Tract |
|---------------|--------------------------|----------------------------------------|
| 9683.00       | Middle                   | Yes                                    |
| 9684.01       | Middle                   | Yes                                    |
| 9684.02       | Unknown                  | No                                     |
| 9685.00       | Middle                   | Yes                                    |